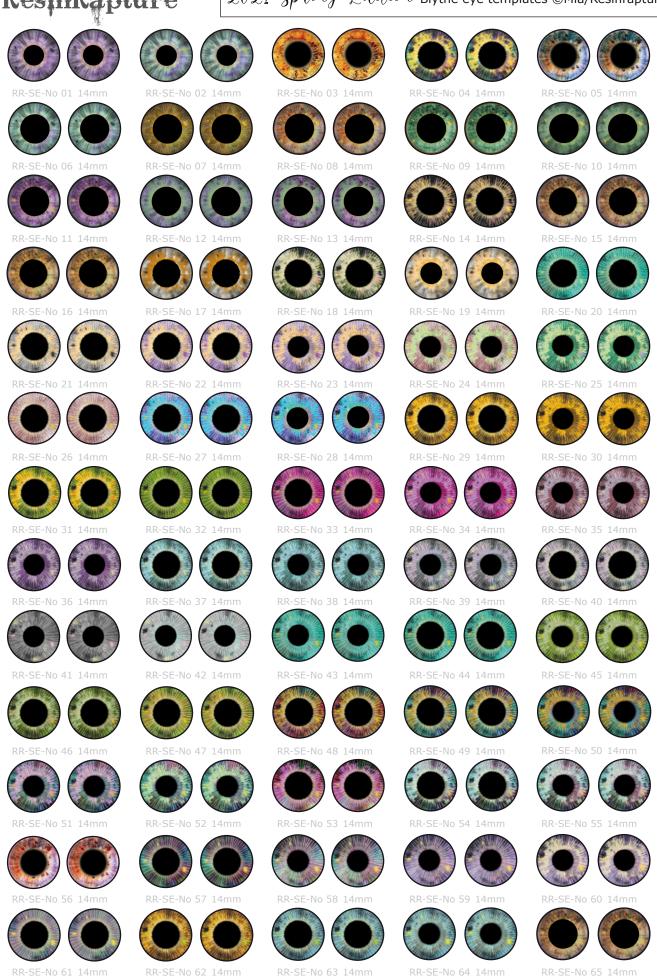

### Blythe eye templates 14mm

Designed by Mia@ResinRapture.com.

If you want to use these, please subscribe to the blog.

You might find this reminder annoying, but that's the one thing you can give back. All of us who produce content depend on the number of subscribers.

The templates are designed to make eyes for 14mm eye chips.

#### Terms of use:

You may use the templates to make eyes for your dolls. You may use the templates for eyes you want to sell. Please do not publish, sell or distribute the PDF or eye template images in any form.